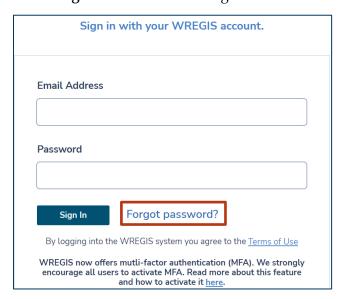

To reset your password—

1. Click Forgot Password on the login screen.

2. Type your email address and click **Send Reset Password Link**.

- 3. Open the email sent by the system and click **Change my password**.
- 4. Enter a new password of at least 12 characters and click **Set New Password**.