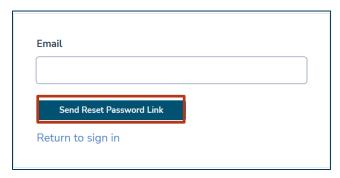

To reset your password—

1. Click Forgot Password on the login screen.

2. Type your email address and click **Send Reset Password Link**.

- 3. Open the email sent by the system and click **Change my password**.
- 4. Enter a new password of at least 12 characters and click **Set New Password**.