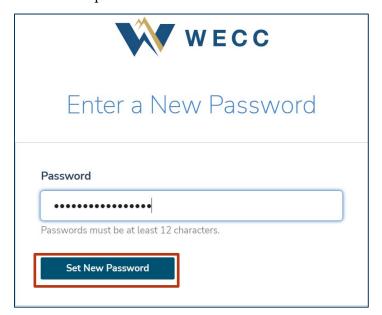

To reset your password—

1. Click Forgot Password on the login screen.

2. Type your email address and click **Send Reset Password Link**.

- 3. Open the email sent by the system and click **Change my password**.
- 4. Enter a new password of at least 12 characters and click **Set New Password**.