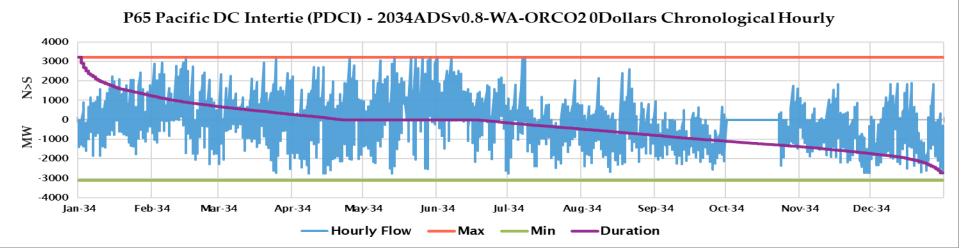

#### **Announcements**

- 2034 ADS PCM V1—posted Posted to Website
- BTM PV—Received the county information from PNNL, now sent to NREL for BTM PV ratios/weightings for each bus
- 2024 L&R Update
- Posted Chelsea's 2032 to 2034 comparison to the ADS Team Site