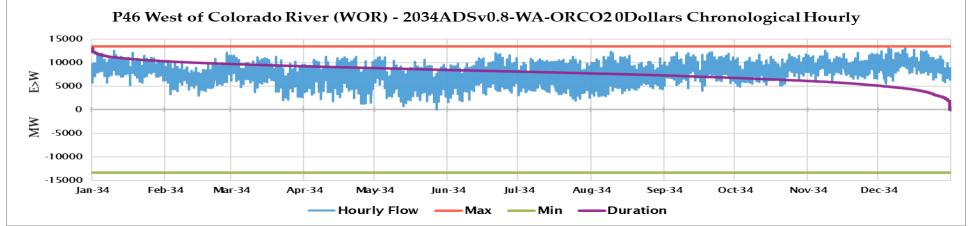

| N/A                                     | -1          | 1/1/9999   | 12/31/9999 |
| 11  | IPP_Positive | IF      | E1          | RIGHT HAND SIDE | >=                | N/A                                     | 1           | 1/1/9999   | 12/31/9999 |
| 12  | IPP_Zero     | IF      | E1          | RIGHT HAND SIDE | >                 | N/A                                     | -1          | 1/1/9999   | 12/31/9999 |
| 13  | IPP_Zero     | IF      | E2          | RIGHT HAND SIDE | <                 | N/A                                     | 1           | 1/1/9999   | 12/31/9999 |
| 1.4 |              |         |             |                 |                   |                                         |             |            |            |





























































### 2034 ADS V1 Final version

- 2034\_ADS\_PCM\_V1(2023LnR)\_V1.0
- 2034\_ADS\_PCM\_2.4.3\_V0.8 Plus the following updates:
  - Changed bus 73477 from PSCO to WACM
  - Updated naming convention, but not for units in gen dist
  - If we had unit previously aggregated but is not aggregated in new submission, it is still aggregated in our genlist and uses old naming convention.
  - Removed FosterWhlrCC-Total (Status set to 'false')



## **Final Version**









www.wecc.org