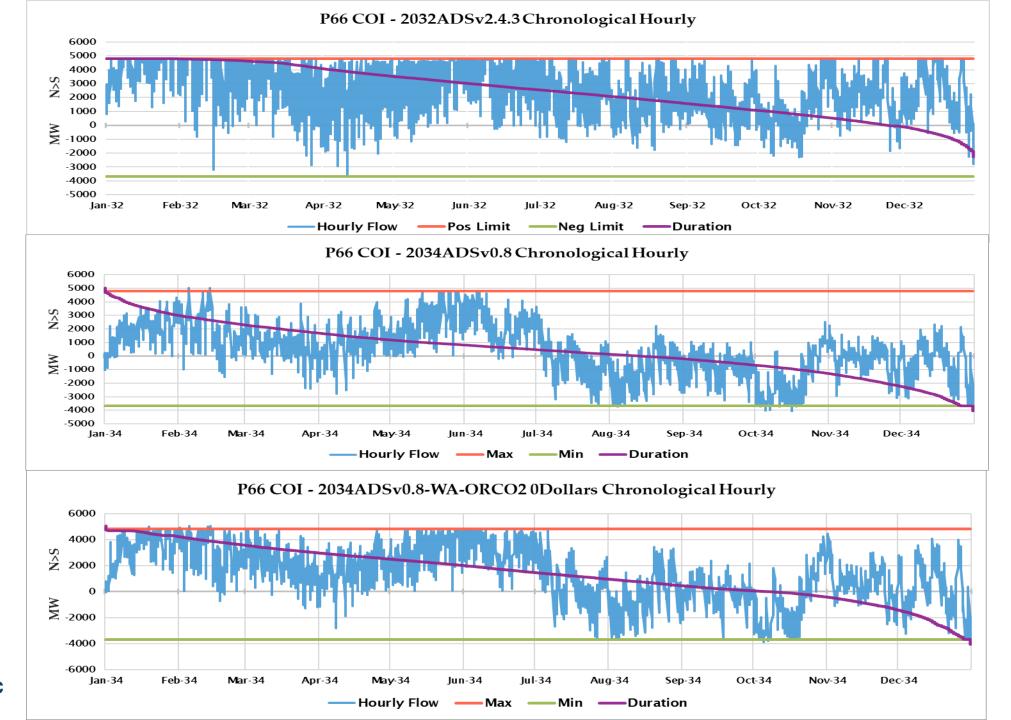

#### **Announcements**

- 2034 ADS PCM V1—posted Posted to Website
- BTM PV—Received the county information from PNNL, now sent to NREL for BTM PV ratios/weightings for each bus
- 2024 L&R Update
- Posted Chelsea's 2032 to 2034 comparison to the ADS Team Site