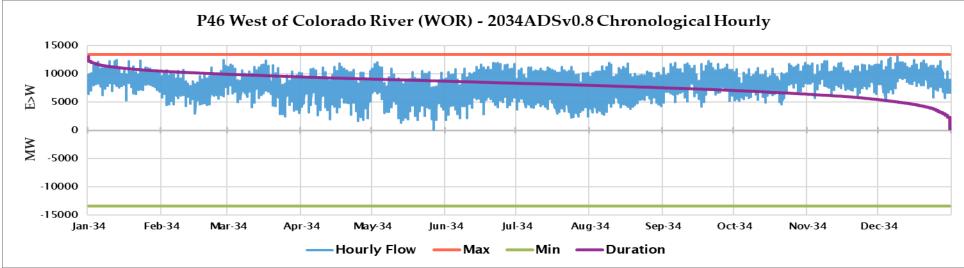

#### **Announcements**

- 2034 ADS PCM V1—posted Posted to Website
- BTM PV—Received the county information from PNNL, now sent to NREL for BTM PV ratios/weightings for each bus
- 2024 L&R Update
- Posted Chelsea's 2032 to 2034 comparison to the ADS Team Site