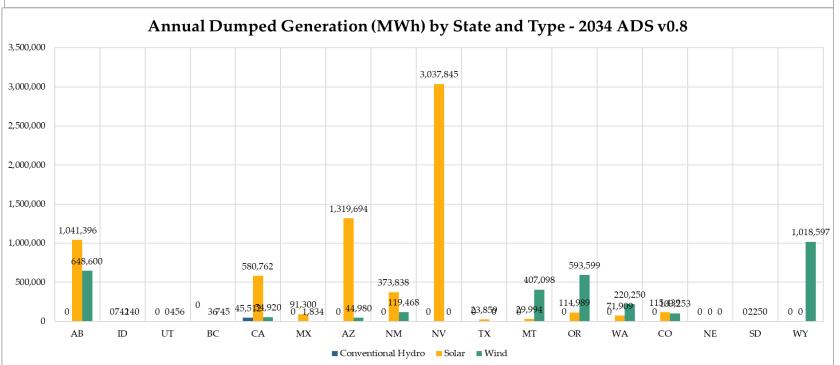

#### **Announcements**

- 2034 ADS PCM V1—posted Posted to Website
- BTM PV—Received the county information from PNNL, now sent to NREL for BTM PV ratios/weightings for each bus
- 2024 L&R Update
- Posted Chelsea's 2032 to 2034 comparison to the ADS Team Site