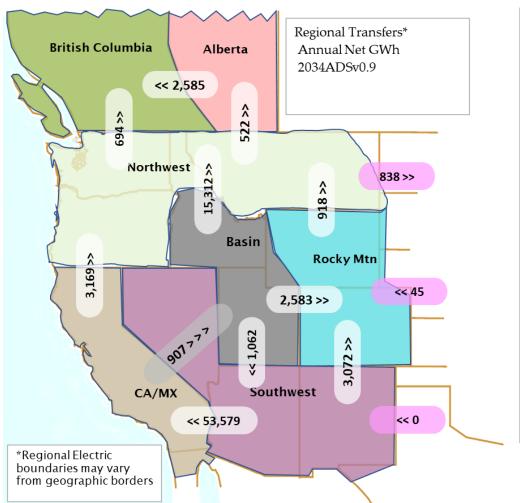

#### **Announcements**

- 2034 ADS PCM V1—posted Posted to Website
- BTM PV—Received the county information from PNNL, now sent to NREL for BTM PV ratios/weightings for each bus
- 2024 L&R Update
- Posted Chelsea's 2032 to 2034 comparison to the ADS Team Site