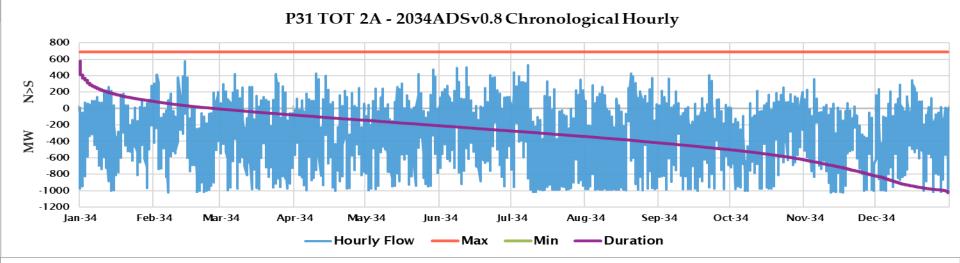

| -1          | 1/1/9999   | 12/31/9999 |
| 11  | IPP_Positive | IF      | E1          | RIGHT HAND SIDE | >=                | N/A                                     | 1           | 1/1/9999   | 12/31/9999 |
| 12  | IPP_Zero     | IF      | E1          | RIGHT HAND SIDE | >                 | N/A                                     | -1          | 1/1/9999   | 12/31/9999 |
| 13  | IPP_Zero     | IF      | E2          | RIGHT HAND SIDE | <                 | N/A                                     | 1           | 1/1/9999   | 12/31/9999 |
| 1.4 |              |         |             |                 |                   |                                         |             |            |            |





























































### 2034 ADS V1 Final version

- 2034\_ADS\_PCM\_V1(2023LnR)\_V1.0
- 2034\_ADS\_PCM\_2.4.3\_V0.8 Plus the following updates:
  - Changed bus 73477 from PSCO to WACM
  - Updated naming convention, but not for units in gen dist
  - If we had unit previously aggregated but is not aggregated in new submission, it is still aggregated in our genlist and uses old naming convention.
  - Removed FosterWhlrCC-Total (Status set to 'false')



## **Final Version**









www.wecc.org