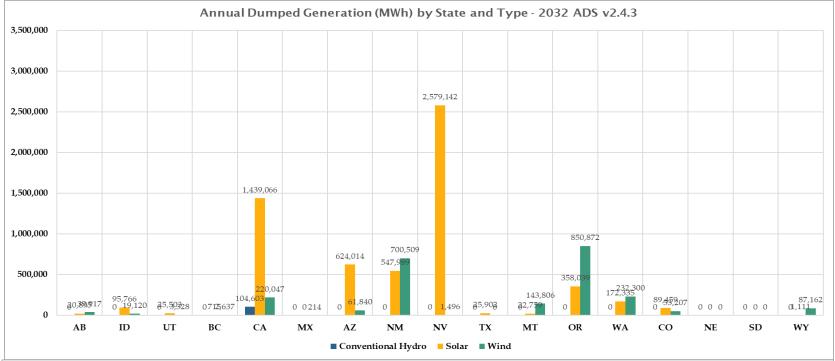

#### **Announcements**

- 2034 ADS PCM V1—posted Posted to Website
- BTM PV—Received the county information from PNNL, now sent to NREL for BTM PV ratios/weightings for each bus
- 2024 L&R Update
- Posted Chelsea's 2032 to 2034 comparison to the ADS Team Site