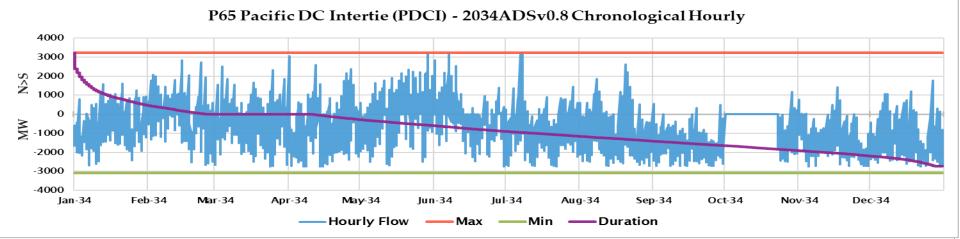

#### **Announcements**

- 2034 ADS PCM V1—posted Posted to Website
- BTM PV—Received the county information from PNNL, now sent to NREL for BTM PV ratios/weightings for each bus
- 2024 L&R Update
- Posted Chelsea's 2032 to 2034 comparison to the ADS Team Site