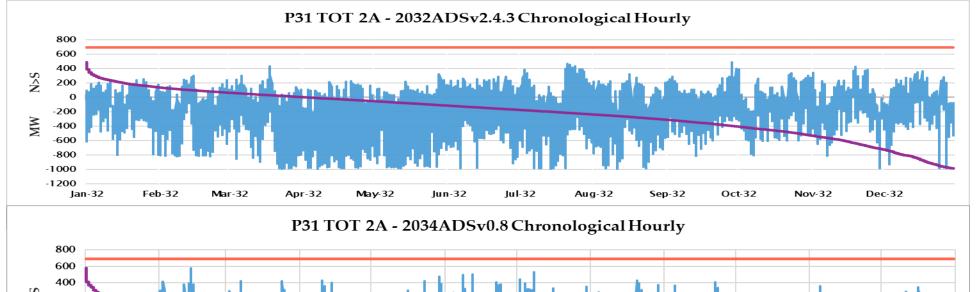

/A                                     | -1          | 1/1/9999   | 12/31/9999 |
| 11  | IPP_Positive | IF      | E1          | RIGHT HAND SIDE | >=                | N/A                                     | 1           | 1/1/9999   | 12/31/9999 |
| 12  | IPP_Zero     | IF      | E1          | RIGHT HAND SIDE | >                 | N/A                                     | -1          | 1/1/9999   | 12/31/9999 |
| 13  | IPP_Zero     | IF      | E2          | RIGHT HAND SIDE | <                 | N/A                                     | 1           | 1/1/9999   | 12/31/9999 |
| 1.4 |              |         |             |                 |                   |                                         |             |            |            |





























































### 2034 ADS V1 Final version

- 2034\_ADS\_PCM\_V1(2023LnR)\_V1.0
- 2034\_ADS\_PCM\_2.4.3\_V0.8 Plus the following updates:
  - Changed bus 73477 from PSCO to WACM
  - Updated naming convention, but not for units in gen dist
  - If we had unit previously aggregated but is not aggregated in new submission, it is still aggregated in our genlist and uses old naming convention.
  - Removed FosterWhlrCC-Total (Status set to 'false')



## **Final Version**









www.wecc.org