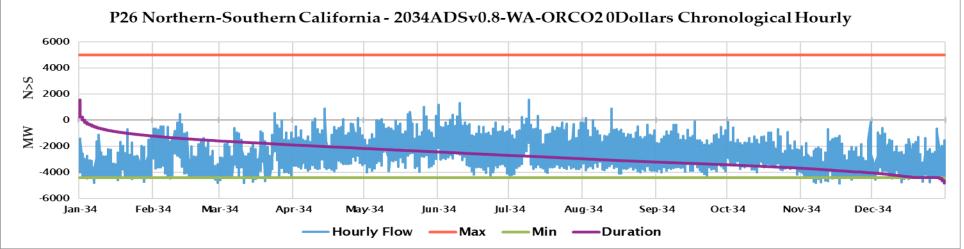

#### **Announcements**

- 2034 ADS PCM V1—posted Posted to Website
- BTM PV—Received the county information from PNNL, now sent to NREL for BTM PV ratios/weightings for each bus
- 2024 L&R Update
- Posted Chelsea's 2032 to 2034 comparison to the ADS Team Site