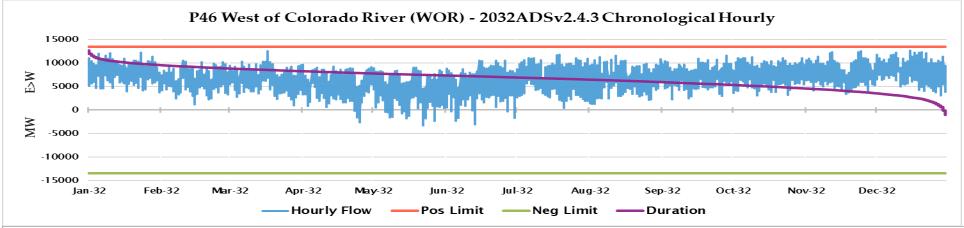

#### **Announcements**

- 2034 ADS PCM V1—posted Posted to Website
- BTM PV—Received the county information from PNNL, now sent to NREL for BTM PV ratios/weightings for each bus
- 2024 L&R Update
- Posted Chelsea's 2032 to 2034 comparison to the ADS Team Site