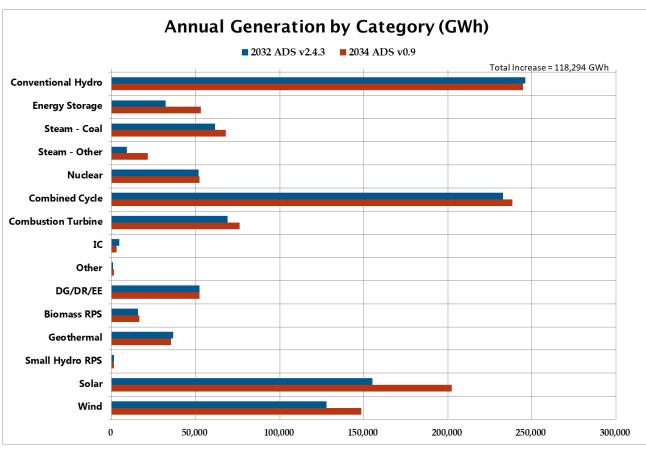

#### **Announcements**

- 2034 ADS PCM V1—posted Posted to Website
- BTM PV—Received the county information from PNNL, now sent to NREL for BTM PV ratios/weightings for each bus
- 2024 L&R Update
- Posted Chelsea's 2032 to 2034 comparison to the ADS Team Site