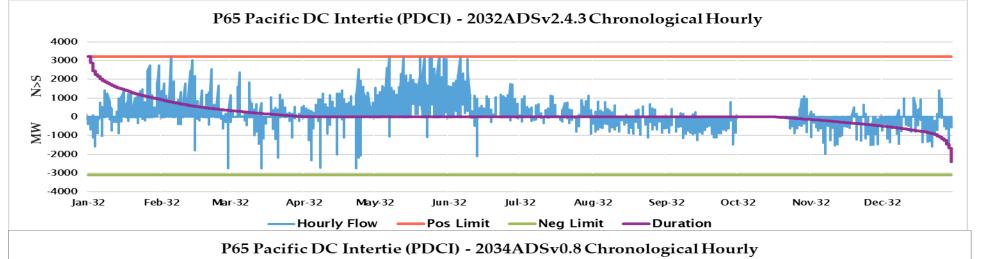

SIDE | <=                | N/A                                     | -1          | 1/1/9999   | 12/31/9999 |
| 11  | IPP_Positive | IF      | E1          | RIGHT HAND SIDE | >=                | N/A                                     | 1           | 1/1/9999   | 12/31/9999 |
| 12  | IPP_Zero     | IF      | E1          | RIGHT HAND SIDE | >                 | N/A                                     | -1          | 1/1/9999   | 12/31/9999 |
| 13  | IPP_Zero     | IF      | E2          | RIGHT HAND SIDE | <                 | N/A                                     | 1           | 1/1/9999   | 12/31/9999 |
| 1.4 |              |         |             |                 |                   |                                         |             |            |            |





























































### 2034 ADS V1 Final version

- 2034\_ADS\_PCM\_V1(2023LnR)\_V1.0
- 2034\_ADS\_PCM\_2.4.3\_V0.8 Plus the following updates:
  - Changed bus 73477 from PSCO to WACM
  - Updated naming convention, but not for units in gen dist
  - If we had unit previously aggregated but is not aggregated in new submission, it is still aggregated in our genlist and uses old naming convention.
  - Removed FosterWhlrCC-Total (Status set to 'false')



## **Final Version**









www.wecc.org