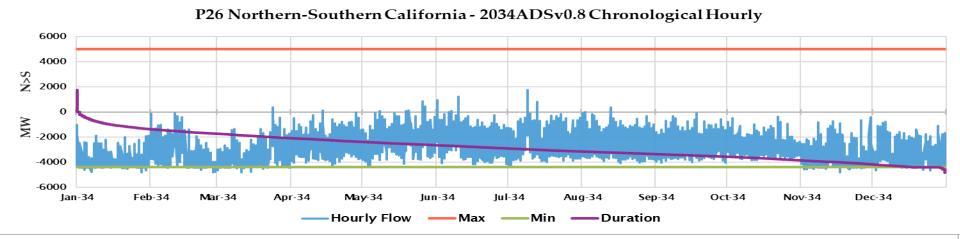

#### **Announcements**

- 2034 ADS PCM V1—posted Posted to Website
- BTM PV—Received the county information from PNNL, now sent to NREL for BTM PV ratios/weightings for each bus
- 2024 L&R Update
- Posted Chelsea's 2032 to 2034 comparison to the ADS Team Site