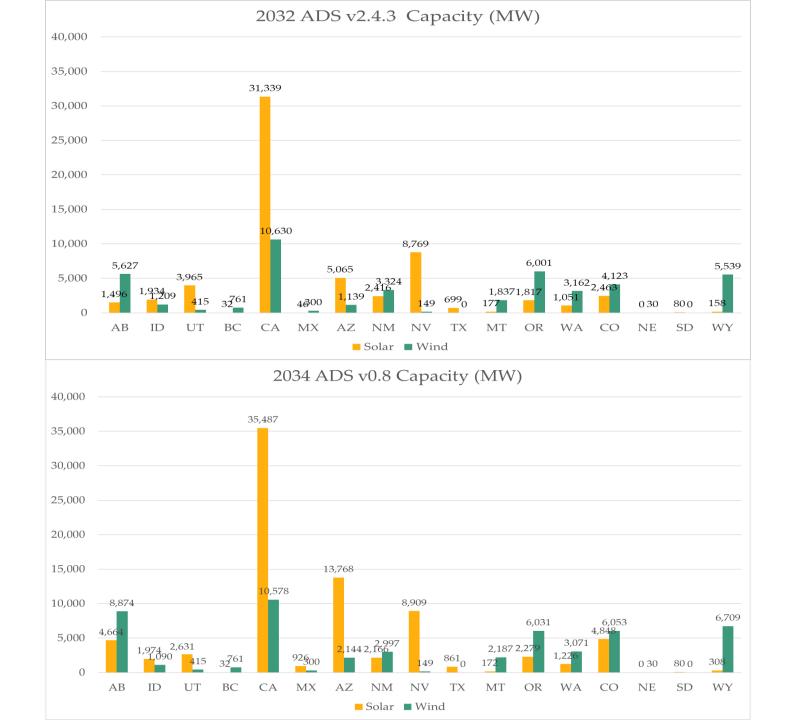

#### **Announcements**

- 2034 ADS PCM V1—posted Posted to Website
- BTM PV—Received the county information from PNNL, now sent to NREL for BTM PV ratios/weightings for each bus
- 2024 L&R Update
- Posted Chelsea's 2032 to 2034 comparison to the ADS Team Site