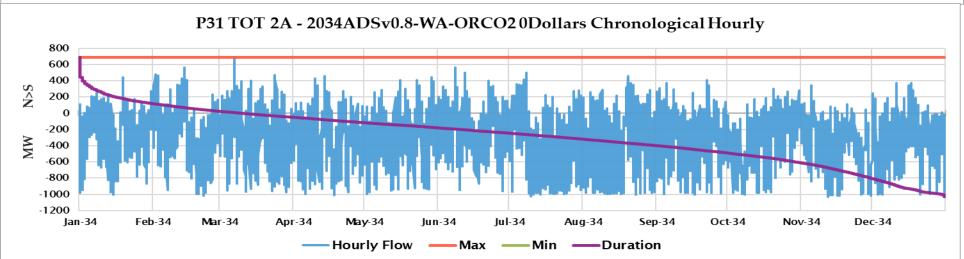

| -1          | 1/1/9999   | 12/31/9999 |
| 11  | IPP_Positive | IF      | E1          | RIGHT HAND SIDE | >=                | N/A                                     | 1           | 1/1/9999   | 12/31/9999 |
| 12  | IPP_Zero     | IF      | E1          | RIGHT HAND SIDE | >                 | N/A                                     | -1          | 1/1/9999   | 12/31/9999 |
| 13  | IPP_Zero     | IF      | E2          | RIGHT HAND SIDE | <                 | N/A                                     | 1           | 1/1/9999   | 12/31/9999 |
| 1.4 |              |         |             |                 |                   |                                         |             |            |            |





























































### 2034 ADS V1 Final version

- 2034\_ADS\_PCM\_V1(2023LnR)\_V1.0
- 2034\_ADS\_PCM\_2.4.3\_V0.8 Plus the following updates:
  - Changed bus 73477 from PSCO to WACM
  - Updated naming convention, but not for units in gen dist
  - If we had unit previously aggregated but is not aggregated in new submission, it is still aggregated in our genlist and uses old naming convention.
  - Removed FosterWhlrCC-Total (Status set to 'false')



## **Final Version**









www.wecc.org