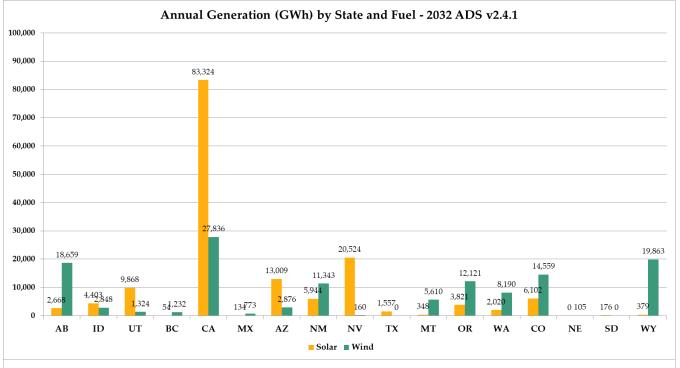

#### **Announcements**

- 2034 ADS PCM V1—posted Posted to Website
- BTM PV—Received the county information from PNNL, now sent to NREL for BTM PV ratios/weightings for each bus
- 2024 L&R Update
- Posted Chelsea's 2032 to 2034 comparison to the ADS Team Site