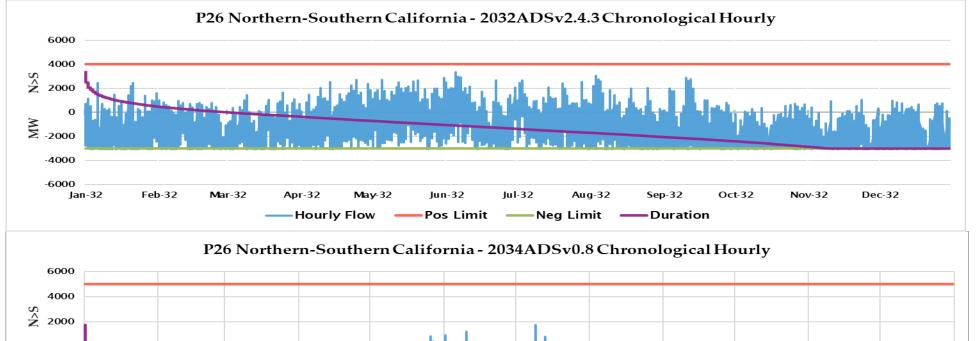

#### **Announcements**

- 2034 ADS PCM V1—posted Posted to Website
- BTM PV—Received the county information from PNNL, now sent to NREL for BTM PV ratios/weightings for each bus
- 2024 L&R Update
- Posted Chelsea's 2032 to 2034 comparison to the ADS Team Site