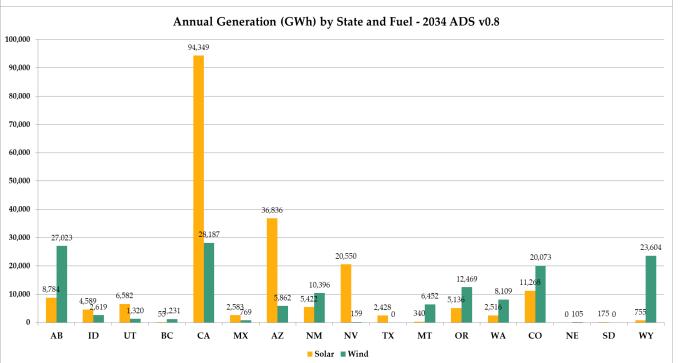

#### **Announcements**

- 2034 ADS PCM V1—posted Posted to Website
- BTM PV—Received the county information from PNNL, now sent to NREL for BTM PV ratios/weightings for each bus
- 2024 L&R Update
- Posted Chelsea's 2032 to 2034 comparison to the ADS Team Site