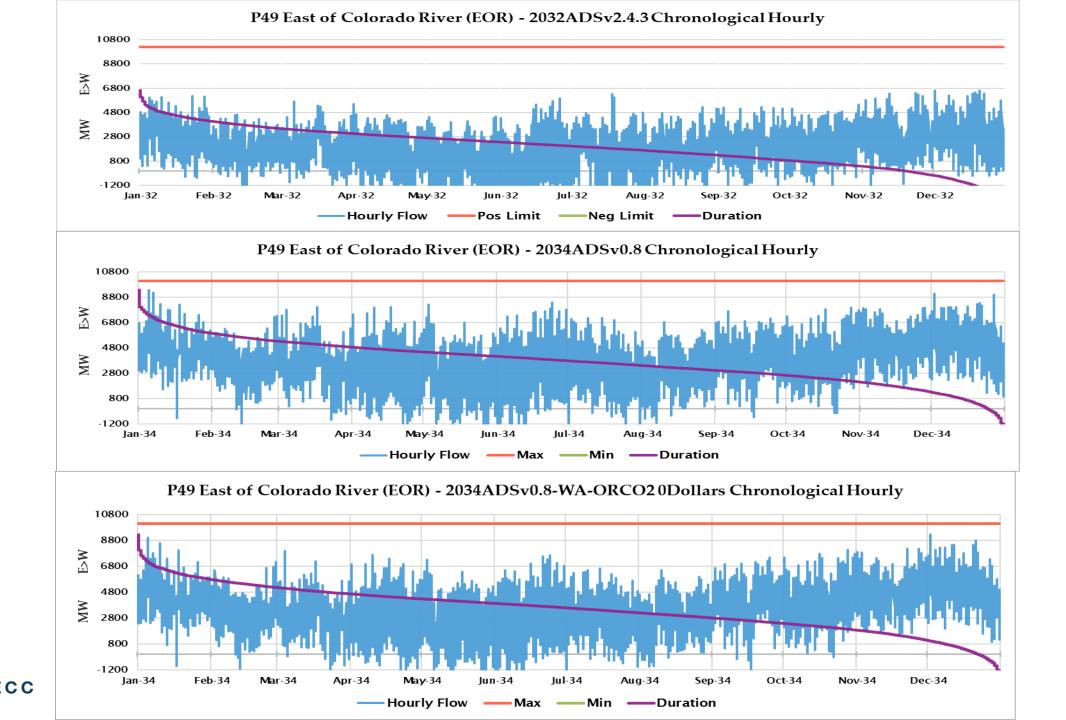

### 2034 ADS V1 Final version

- 2034\_ADS\_PCM\_V1(2023LnR)\_V1.0
- 2034\_ADS\_PCM\_2.4.3\_V0.8 Plus the following updates:
  - Changed bus 73477 from PSCO to WACM
  - Updated naming convention, but not for units in gen dist
  - If we had unit previously aggregated but is not aggregated in new submission, it is still aggregated in our genlist and uses old naming convention.
  - Removed FosterWhlrCC-Total (Status set to 'false')