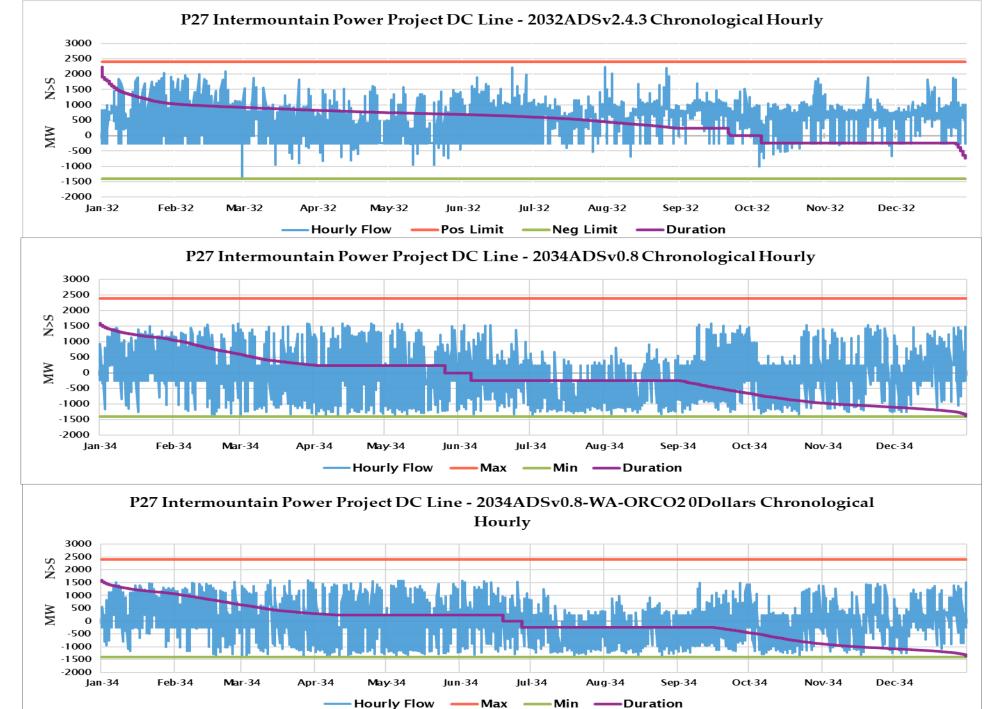

## **P27 Misc-Conditional Constraint**

|     | A            | В       | С           | D               | E                 | F                                       | G           | H          | I          |
|-----|--------------|---------|-------------|-----------------|-------------------|-----------------------------------------|-------------|------------|------------|
| 1   | CC Name      | If_Then | Equation ID | Element Type    | Element Attribute | Element Name                            | Coefficient | Start Date | End Date   |
| 2   | IPP_Negative | IF      | E1          | INTERFACE       | VALUE             | P27 Intermountain Power Project DC Line | 1           | 1/1/9999   | 12/31/9999 |
| 3   | IPP_Negative | THEN    | D           | INTERFACE       | MAX LIMIT MW      | P27 Intermountain Power Project DC Line | -2640       | 1/1/9999   | 12/31/9999 |
| 4   | IPP_Positive | IF      | E1          | INTERFACE       | VALUE             | P27 Intermountain Power Project DC Line | 1           | 1/1/9999   | 12/31/9999 |
| 5   | IPP_Positive | THEN    | D           | INTERFACE       | MIN LIMIT MW      | P27 Intermountain Power Project DC Line | 1640        | 1/1/9999   | 12/31/9999 |
| 6   | IPP_Zero     | IF      | E1          | INTERFACE       | VALUE             | P27 Intermountain Power Project DC Line | 1           | 1/1/9999   | 12/31/9999 |
| 7   | IPP_Zero     | IF      | E2          | INTERFACE       | VALUE             | P27 Intermountain Power Project DC Line | 1           | 1/1/9999   | 12/31/9999 |
| 8   | IPP_Zero     | THEN    | D           | INTERFACE       | MAX LIMIT MW      | P27 Intermountain Power Project DC Line | -2399       | 1/1/9999   | 12/31/9999 |
| 9   | IPP_Zero     | THEN    | D           | INTERFACE       | MIN LIMIT MW      | P27 Intermountain Power Project DC Line | 1399        | 1/1/9999   | 12/31/9999 |
| 10  | IPP_Negative | IF      | E1          | RIGHT HAND SIDE | <=                | N/A                                     | -1          | 1/1/9999   | 12/31/9999 |
| 11  | IPP_Positive | IF      | E1          | RIGHT HAND SIDE | >=                | N/A                                     | 1           | 1/1/9999   | 12/31/9999 |
| 12  | IPP_Zero     | IF      | E1          | RIGHT HAND SIDE | >                 | N/A                                     | -1          | 1/1/9999   | 12/31/9999 |
| 13  | IPP_Zero     | IF      | E2          | RIGHT HAND SIDE | <                 | N/A                                     | 1           | 1/1/9999   | 12/31/9999 |
| 1.4 |              |         |             |                 |                   |                                         |             |            |            |