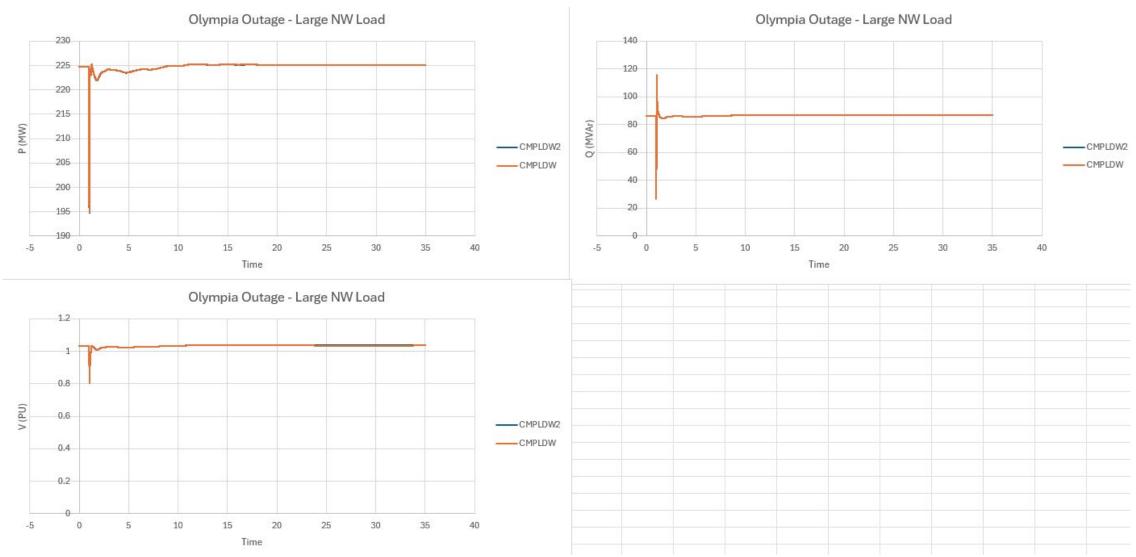

# CMPLDW2 Benchmarking in PSLF

September 12, 2024

Nick Hatton Staff Engineer

#### **Tests**

- Comparison of results from tests of three different outages with the standard composite load models and with the Northwest climate zones replaced with the modular composite load model in PSLF 23.0.8
  - Double Palo Verde Outage
  - Keeler East 230 Outage (Keeler) (definition provided by Dmitry Kosterev, BPA)
    - o 3-phase fault at Keeler followed by tripping of attached equipment
  - Olympia East 230 outage (Olympia) (definition provided by Dmitry Kosterev, BPA)
    - o 3-phase fault at Olympia East followed by tripping of attached equipment



#### **Double Palo Verde Outage**





# Keeler Outage





## **Keeler Outage**





# **Olympia Outage**





## Olympia Outage







www.wecc.org