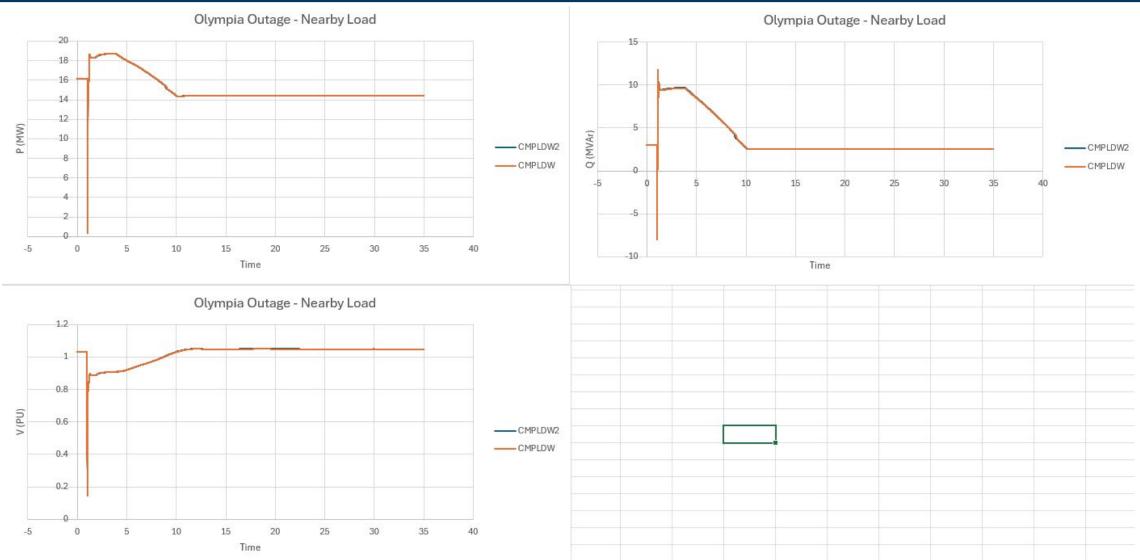

# CMPLDW2 Benchmarking in PSLF

September 12, 2024

Nick Hatton Staff Engineer

#### **Tests**

- Comparison of results from tests of three different outages with the standard composite load models and with the Northwest climate zones replaced with the modular composite load model in PSLF 23.0.8
  - Double Palo Verde Outage
  - Keeler East 230 Outage (Keeler) (definition provided by Dmitry Kosterev, BPA)
    - o 3-phase fault at Keeler followed by tripping of attached equipment
  - Olympia East 230 outage (Olympia) (definition provided by Dmitry Kosterev, BPA)
    - o 3-phase fault at Olympia East followed by tripping of attached equipment



#### **Double Palo Verde Outage**





# Keeler Outage





## **Keeler Outage**





# **Olympia Outage**





## Olympia Outage







www.wecc.org