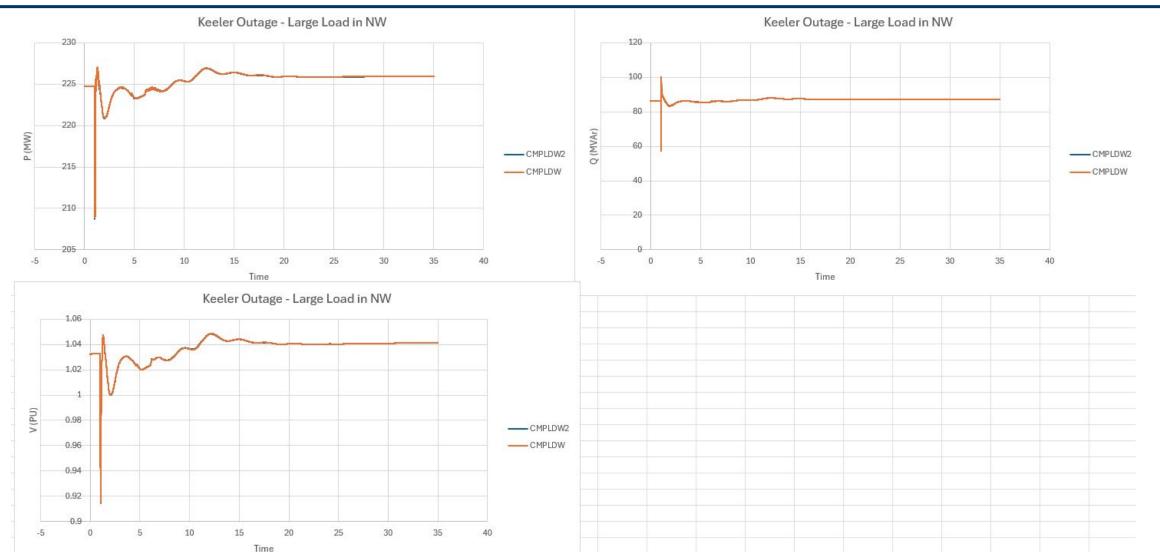

# CMPLDW2 Benchmarking in PSLF

September 12, 2024

Nick Hatton Staff Engineer

#### **Tests**

- Comparison of results from tests of three different outages with the standard composite load models and with the Northwest climate zones replaced with the modular composite load model in PSLF 23.0.8
  - Double Palo Verde Outage
  - Keeler East 230 Outage (Keeler) (definition provided by Dmitry Kosterev, BPA)
    - o 3-phase fault at Keeler followed by tripping of attached equipment
  - Olympia East 230 outage (Olympia) (definition provided by Dmitry Kosterev, BPA)
    - o 3-phase fault at Olympia East followed by tripping of attached equipment



#### **Double Palo Verde Outage**





# Keeler Outage





## **Keeler Outage**





# **Olympia Outage**





## Olympia Outage







www.wecc.org