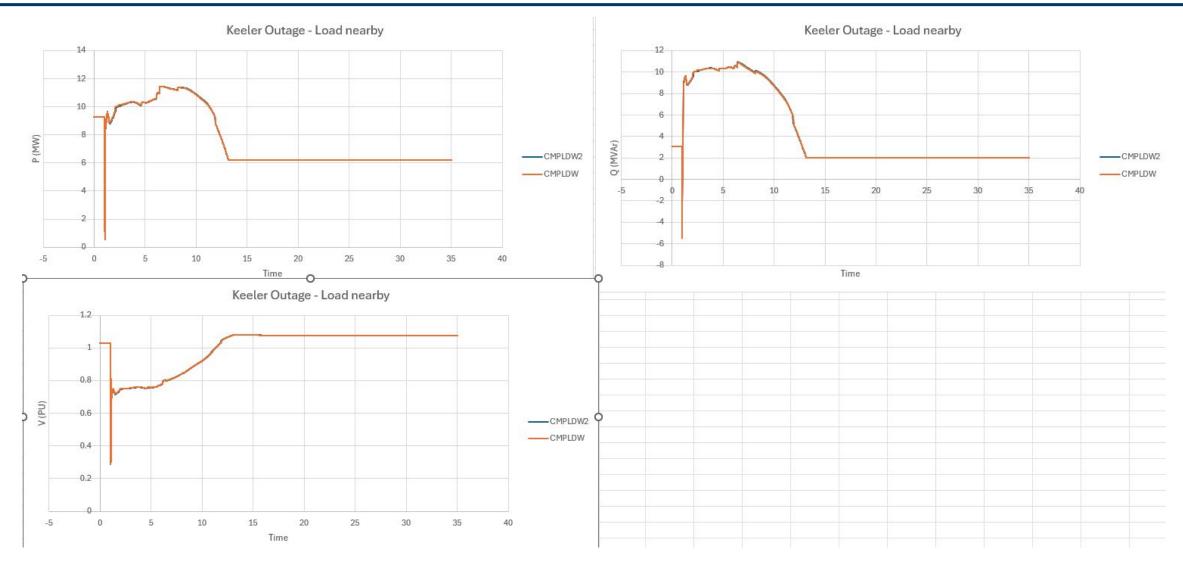

# CMPLDW2 Benchmarking in PSLF

September 12, 2024

Nick Hatton Staff Engineer

#### **Tests**

- Comparison of results from tests of three different outages with the standard composite load models and with the Northwest climate zones replaced with the modular composite load model in PSLF 23.0.8
  - Double Palo Verde Outage
  - Keeler East 230 Outage (Keeler) (definition provided by Dmitry Kosterev, BPA)
    - o 3-phase fault at Keeler followed by tripping of attached equipment
  - Olympia East 230 outage (Olympia) (definition provided by Dmitry Kosterev, BPA)
    - o 3-phase fault at Olympia East followed by tripping of attached equipment



#### **Double Palo Verde Outage**





# Keeler Outage





## **Keeler Outage**





# **Olympia Outage**





## Olympia Outage







www.wecc.org