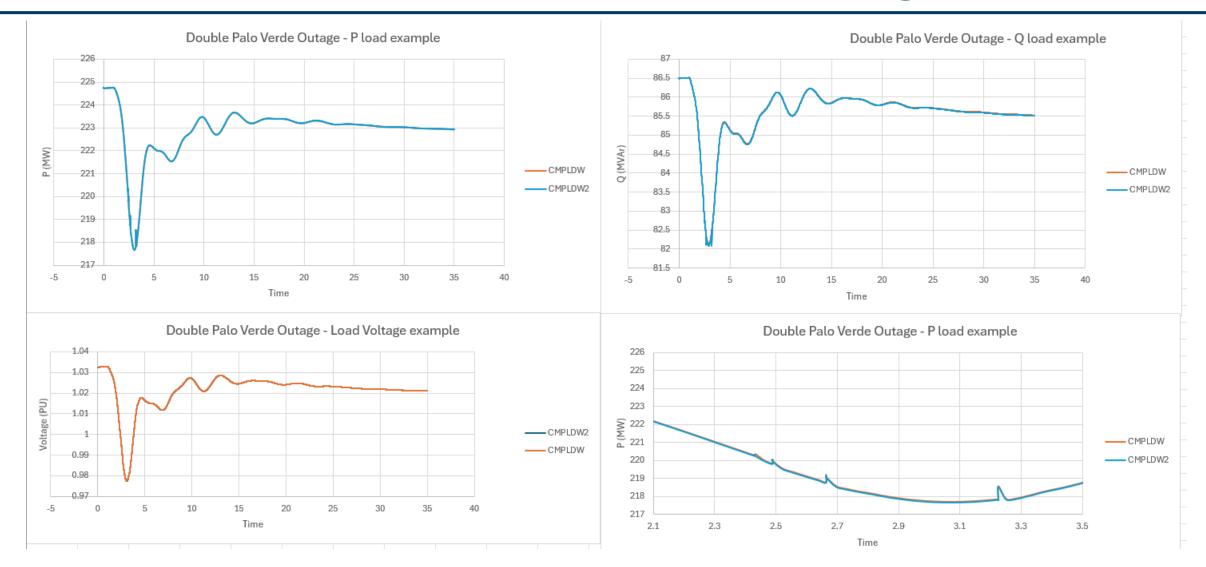

# CMPLDW2 Benchmarking in PSLF

September 12, 2024

Nick Hatton Staff Engineer

#### **Tests**

- Comparison of results from tests of three different outages with the standard composite load models and with the Northwest climate zones replaced with the modular composite load model in PSLF 23.0.8
  - Double Palo Verde Outage
  - Keeler East 230 Outage (Keeler) (definition provided by Dmitry Kosterev, BPA)
    - o 3-phase fault at Keeler followed by tripping of attached equipment
  - Olympia East 230 outage (Olympia) (definition provided by Dmitry Kosterev, BPA)
    - o 3-phase fault at Olympia East followed by tripping of attached equipment



#### **Double Palo Verde Outage**





# Keeler Outage





## **Keeler Outage**





# **Olympia Outage**





## Olympia Outage







www.wecc.org