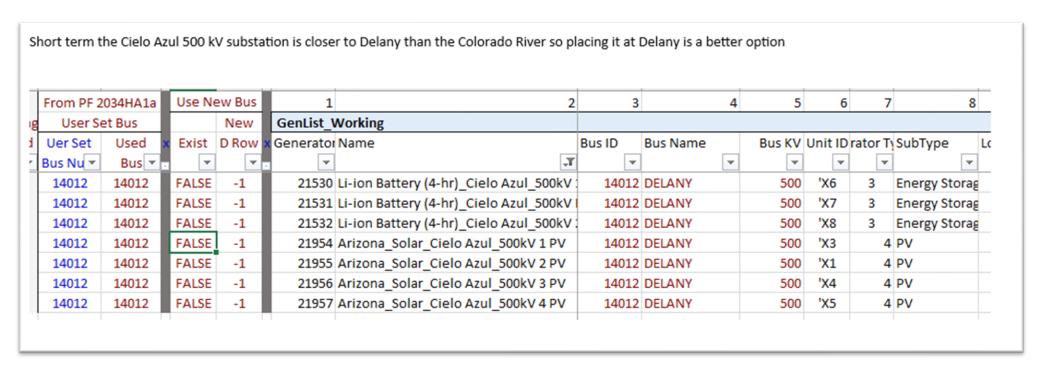

ed Rock Solar PV-NT           | 472140 RUN_TRO_CIO  |
| 18014           | CRYSTAL     | 22178                 | Red Valley 2 PV-NT             | 472140 RUN_TRO_CIO  |
| 18001           | H ALLEN     | 22179                 | Reine 1 PV-NT                  | 472140 RUN_TRO_CIO  |
| 18001           | H ALLEN     | 22180                 | Reine 2 PV-NT                  | 472140 RUN_TRO_CIO  |
| 18001           | H ALLEN     | 22181                 | REV Renewables 1 PV-NT         | 472140 RUN_TRO_CIO  |
| 18001           | H ALLEN     | 22182                 | REV Renewables 2 PV-NT         | 472140 RUN_TRO_CIO  |
| 18001           | H ALLEN     | 22198                 | Tavaci (fka North Muddy) PV-NT | 472140 RUN_TRO_CIO  |



#### **Unit Relocations**

### Update AB32 with Cielo PV and BA





#### **Towner Wind Relocation**

 Towner Wind III 1 WT moved from CRAIG\_YV Bus 70009 to Kiowa County May Valley Bus 70919



## **BC Hydro Unserved Load**

- BC Hydro unserved load situation
- Reached out to BC Hydro
- We can modify line monitoring to either show or not show this issue



# **BC** Hydro





## **Approval Item**

- Approval Item:
  - WECC move to GridView version 10.3.80 (recommended by Hitachi), starting with the 2034 ADS PCM V3 release
    - Approved



#### Review of Retirement Dates of Generators

- Total of 822 units with a retirement year between 2023 and 2049
- 334 hourly resources, 38 energy storage units, 101 hydro units, 347 thermal units
- Total of 67 units with less than 15 years of service, and a retirement year between 2023 and 2049
- Total 8 units with